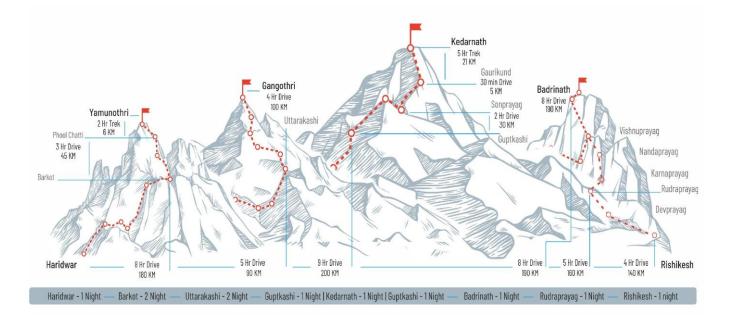

# The Sacred Char Dham Yatra 11 Nights / 12 Days

| YATRA HIGHLIGHTS     |           |                                                                         |  |  |
|----------------------|-----------|-------------------------------------------------------------------------|--|--|
| CITIES VISITED       | Duration  | HIGHLIGHTS                                                              |  |  |
| Haridwar             | 01 Night  | Ganga Aarti at Hari Ki Pauri, Mansa Devi Temple                         |  |  |
| Massorrie            | Day Tour  | Mussoorie Lake, Kempty Fall, (En Route)                                 |  |  |
| Barkot               | 02 Nights | Lakhamandal Temple, Surya Kund and Yamunotri Temple.                    |  |  |
| Uttarkashi           | 02 Nights | Shivgufa, Vishwanath temple, Shakti temple, Harsil and Gangotri Temple. |  |  |
| Guptkashi/           | 02 Nights | Ardh Narishwar Temple and Triyuginarayan Temple,                        |  |  |
| Sonprayag            |           |                                                                         |  |  |
| Kedarnath            | 01 Night  | Kedarnath Temple.                                                       |  |  |
| Badrinath            | 01 Night  | Badrinath Temple                                                        |  |  |
| Rudraprayag 01 Night |           | TaptKund thermal springs, Mana Village, Vasundhara waterfall, BhimPul,  |  |  |
|                      |           | Joshimath, Devprayag and VyasGufa                                       |  |  |
| Rishikesh            | 01 Night  | Laxman Jhulla, Ram Jhulla                                               |  |  |